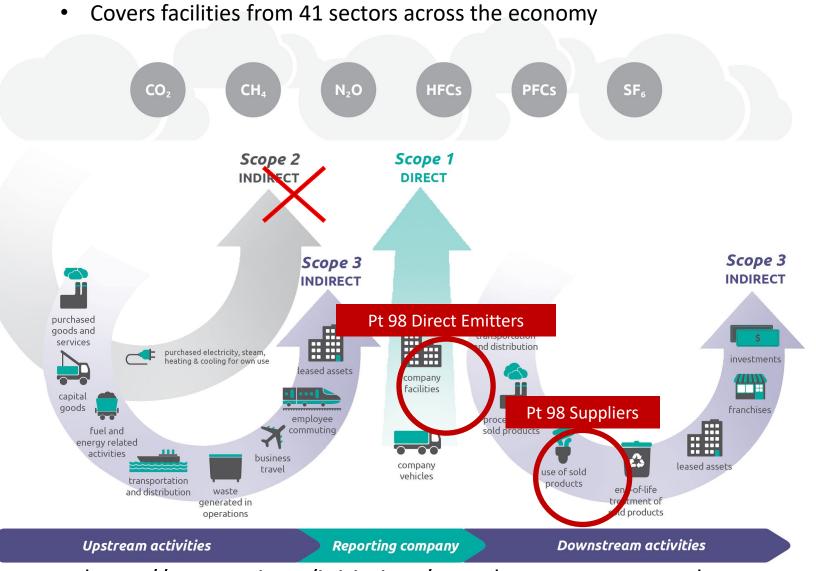

## EPA's Greenhouse Gas Reporting Program

https://www.wri.org/initiatives/greenhouse-gas-protocol