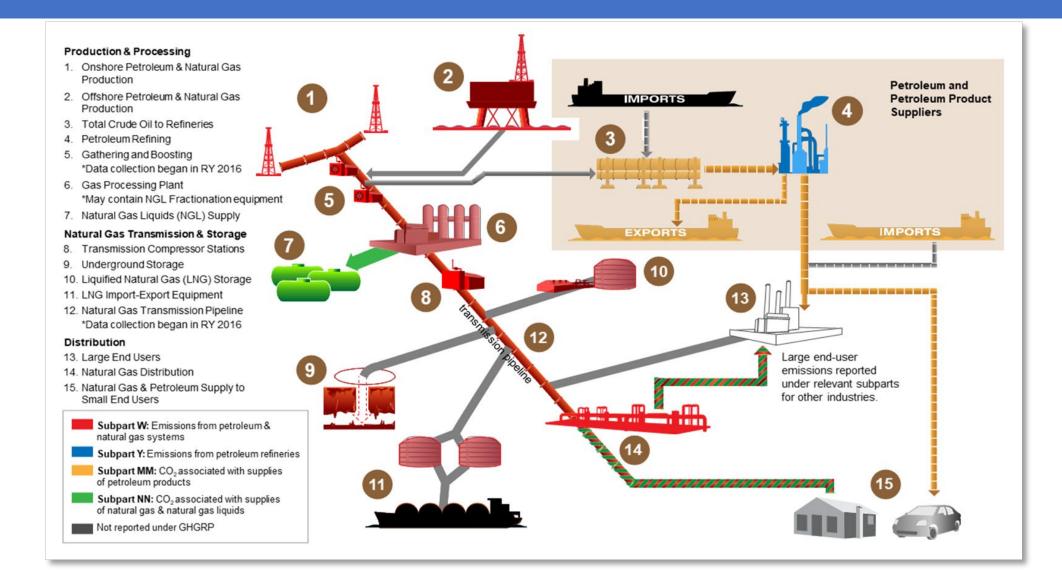

## EPA's Greenhouse Gas Reporting Program

https://www.wri.org/initiatives/greenhouse-gas-protocol